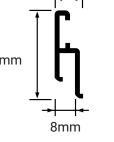

#### **Common Profiles**

| Ref: BS 350/24     |
|--------------------|
| Light seperator    |
| Weight: 1.871kg/ml |