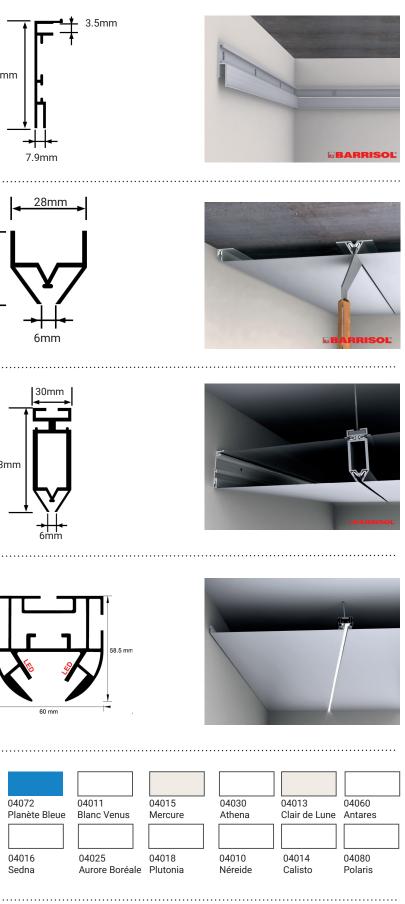

There are a large number of profiles and trims to suit every application together with a comprehensive range of accessories available where penetrations are required eg. for downlighters, air conditioning vents, smoke alarms, sprinkler heads etc.

BRAD

**Common Profile Details** 

Ref: BS 350/11 Aluminium wall track

Weight: 0.241kg/ml

26 mm

8mm

Waverley Contract and Supply Limited, Rowan House, Guildford Road Trading Estate, Farnham, GU9 9PZ Tel 01252 737973 | Email barrisol@waverley.co.uk | www.waverley.co.uk

18 mm

WORLD LEADER OF STRETCHED CEILING

Stretch Ceiling Solutions

**Seperator Profiles** 

Finishes

the principal ones of which can be broadly categorised as:

**High Gloss** Satin Matt

Contact us for a full swatch

#### **Common Profiles**

| Ref: BS 350/24     |
|--------------------|
| Light seperator    |
| Weight: 1.871kg/ml |

#### Ref: BMS 365/50

LED wall and ceiling

#### Finishes

Contact us for full details of the Lighting finishes available

Waverley Contract and Supply Limited, Rowan House, Guildford Road Trading Estate, Farnham, GU9 9PZ Tel 01252 737973 | Email barrisol@waverley.co.uk | www.waverley.co.uk