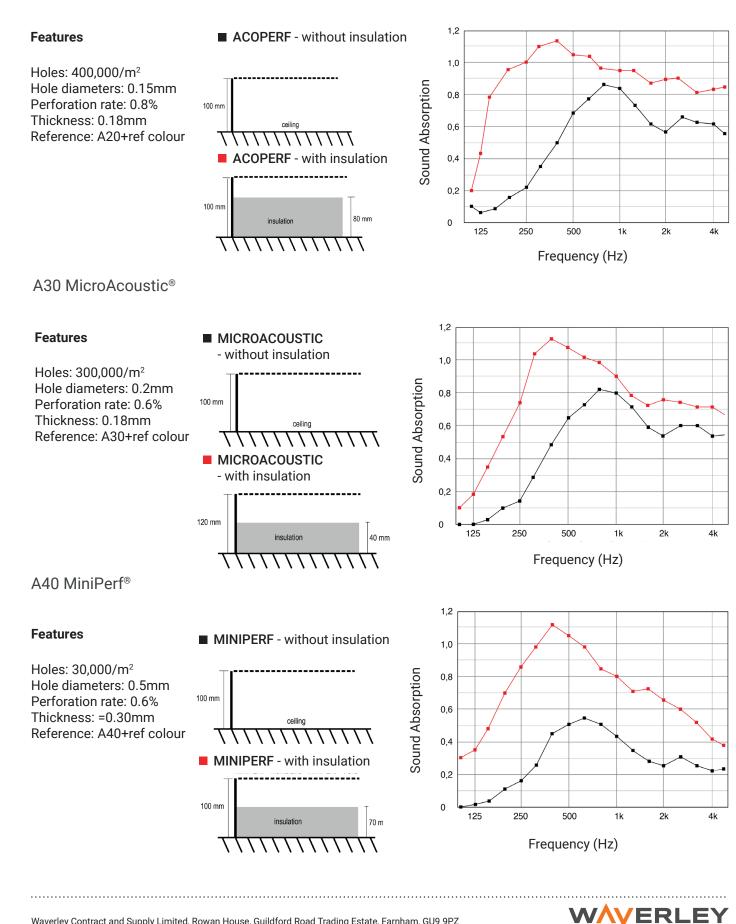

#### Acoustic Stretch Ceiling

Barrisol Acoustic stretch ceilings are available in four configurations and are highly effective in reducing reverberation and improving sound. They can be used with an air gap or in conjunction with an insulation material for further effectiveness.

The NanoPerf® option provides class leading acoustic performance combined with aesthetically minimal perforation.

A20 AcoPerf®

Waverley Contract and Supply Limited, Rowan House, Guildford Road Trading Estate, Farnham, GU9 9PZ Tel 01252 737973 | Email barrisol@waverley.co.uk | www.waverley.co.uk