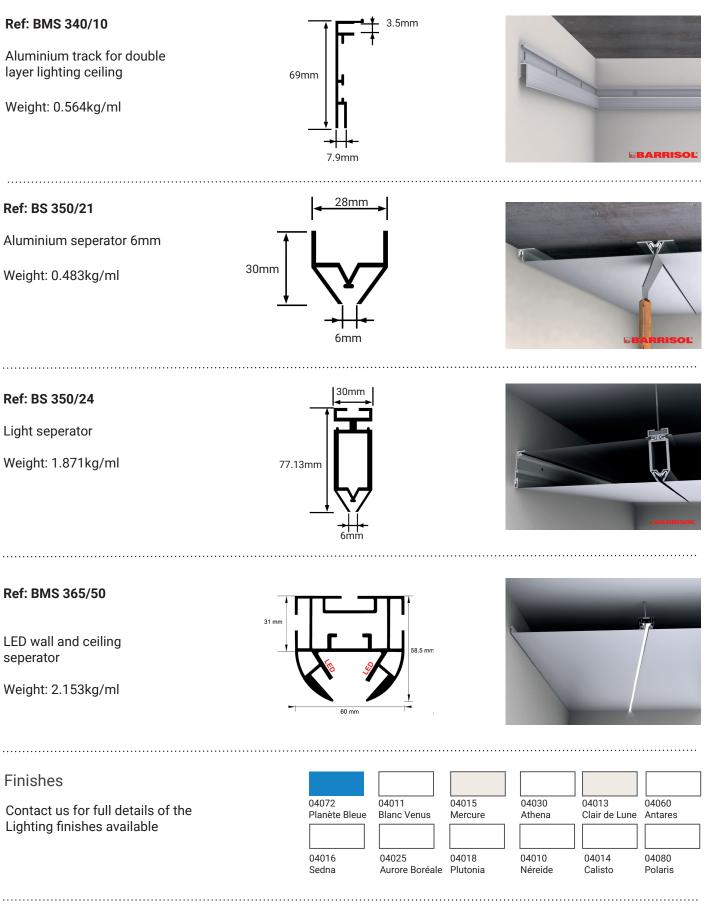

There are a large number of profiles and trims to suit every application together with a comprehensive range of accessories available where penetrations are required eg. for downlighters, air conditioning vents, smoke alarms, sprinkler heads etc.

BRAD

**Common Profile Details** 

Ref: BS 350/11 Aluminium wall track

Weight: 0.241kg/ml

26 mm

8mm

Waverley Contract and Supply Limited, Rowan House, Guildford Road Trading Estate, Farnham, GU9 9PZ Tel 01252 737973 | Email barrisol@waverley.co.uk | www.waverley.co.uk

18 mm

WORLD LEADER OF STRETCHED CEILING

Stretch Ceiling Solutions

**Seperator Profiles** 

Finishes

the principal ones of which can be broadly categorised as:

**High Gloss** Satin Matt

Contact us for a full swatch

#### **Common Profiles**

| Ref: BS 350/24     |
|--------------------|
| Light seperator    |
| Weight: 1.871kg/ml |

#### Ref: BMS 365/50

LED wall and ceiling

#### Finishes

Contact us for full details of the Lighting finishes available

Waverley Contract and Supply Limited, Rowan House, Guildford Road Trading Estate, Farnham, GU9 9PZ Tel 01252 737973 | Email barrisol@waverley.co.uk | www.waverley.co.uk