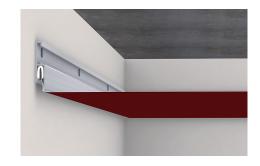

### Light Lines®

Barrisol Light Lines transform how spaces are illuminated. The creative and adaptable profiles along with the reduced power consumption help to achieve a clean, energy efficient lighting line. The concealed integration within the full range of Barrisol stretch products ensure sleek lighting systems are provided without the requirement for additional diffusers.