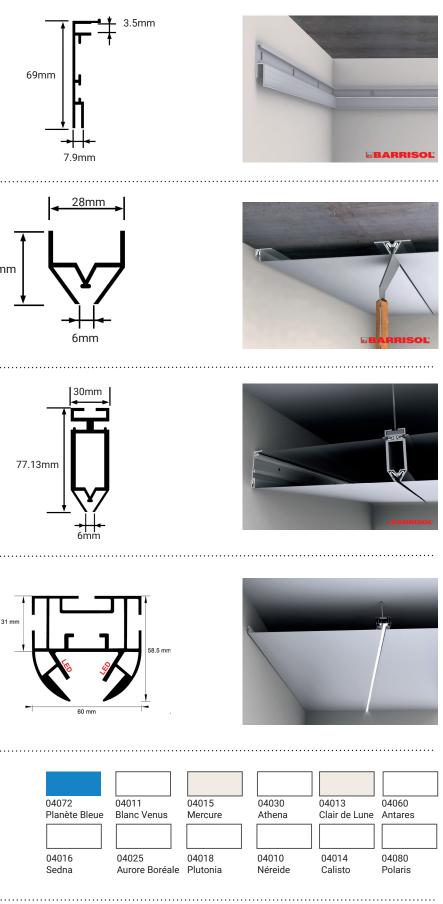

There are a large number of profiles and trims to suit every application together with a comprehensive range of accessories available where penetrations are required eg. for downlighters, air conditioning vents, smoke alarms, sprinkler heads etc.

BRAD

**Common Profile Details** 

Ref: BS 350/11 Aluminium wall track

Weight: 0.241kg/ml

26 mm

8mm

Waverley Contract and Supply Limited, Rowan House, Guildford Road Trading Estate, Farnham, GU9 9PZ Tel 01252 737973 | Email barrisol@waverley.co.uk | www.waverley.co.uk

18 mm

WORLD LEADER OF STRETCHED CEILING

Stretch Ceiling Solutions

**Seperator Profiles** 

Finishes

the principal ones of which can be broadly categorised as:

**High Gloss** Satin Matt

Contact us for a full swatch

#### **Common Profiles**

| Ref: BS 350/24     |
|--------------------|
| Light seperator    |
| Weight: 1.871kg/ml |

#### Ref: BMS 365/50

LED wall and ceiling

#### Finishes

Contact us for full details of the Lighting finishes available

Waverley Contract and Supply Limited, Rowan House, Guildford Road Trading Estate, Farnham, GU9 9PZ Tel 01252 737973 | Email barrisol@waverley.co.uk | www.waverley.co.uk