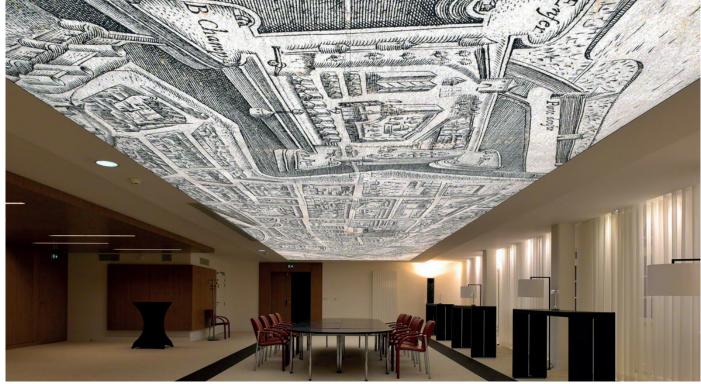

# Printed Stretch Ceiling and Walls

The only limit is your imagination! Barrisol will take care of the rest. Combine with lighting and acoustic performance to create amazing spaces. Quick and clean to install.

Images need to be 1/10 of the final ceiling size, supplied in a TIFF, JPEG or EPS format and must be a minimum of 300 dpi