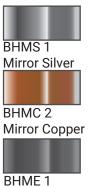

# **Mirror Stretch Ceiling**

Barrisol Mirror ceilings are specially designed to be mounted on free-standing frames of any shape.

Remarkably, Barrisol Mirror® combines the reflective power of a mirror and the technical characteristics of stretched Barrisol® membranes to create a perfect illusion and gives the impression of space in any interior.

Also available as printed, Barrisol Mirror® membrane can use an exclusive micro-perforation system to enhance the acoustic comfort in any space. It can also be combined with lighting using a macro perforated system.

Waverley Contract and Supply Limited, Rowan House, Guildford Road Trading Estate, Farnham, GU9 9PZ Tel 01252 737973 | Email barrisol@waverley.co.uk | www.waverley.co.uk

Finishes

Tin Moiré

BHMN 1 Mirror Black