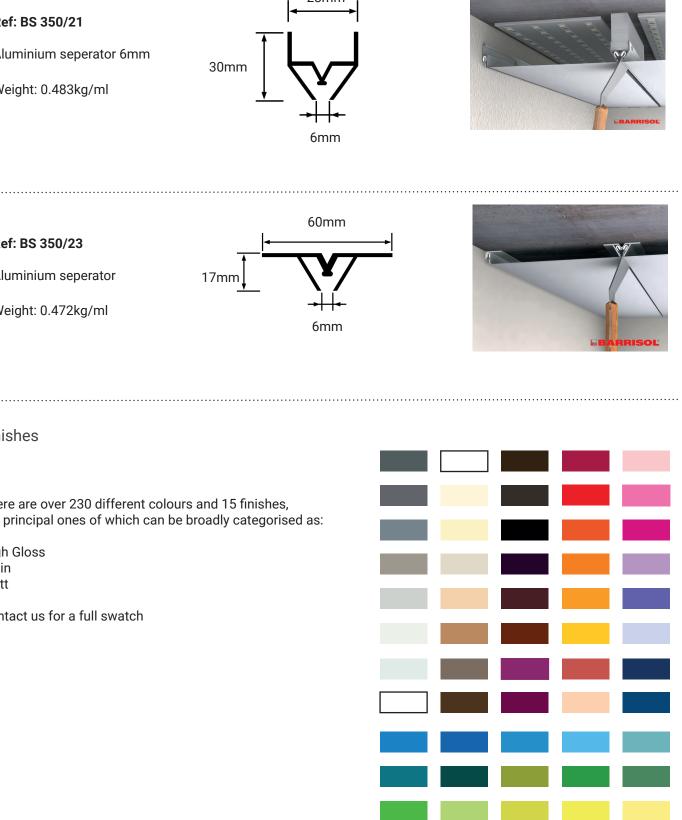

18 mm

WORLD LEADER OF STRETCHED CEILING

Stretch Ceiling Solutions

**Seperator Profiles** 

Finishes

the principal ones of which can be broadly categorised as:

**High Gloss** Satin Matt

Contact us for a full swatch