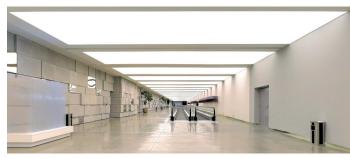

#### Acoustic Stretch Ceiling

Barrisol Acoustic stretch ceilings are available in four configurations and are highly effective in reducing reverberation and improving sound. They can be used with an air gap or in conjunction with an insulation material for further effectiveness.

The NanoPerf® option provides class leading acoustic performance combined with aesthetically minimal perforation.

A20 AcoPerf®

Waverley Contract and Supply Limited, Rowan House, Guildford Road Trading Estate, Farnham, GU9 9PZ Tel 01252 737973 | Email barrisol@waverley.co.uk | www.waverley.co.uk