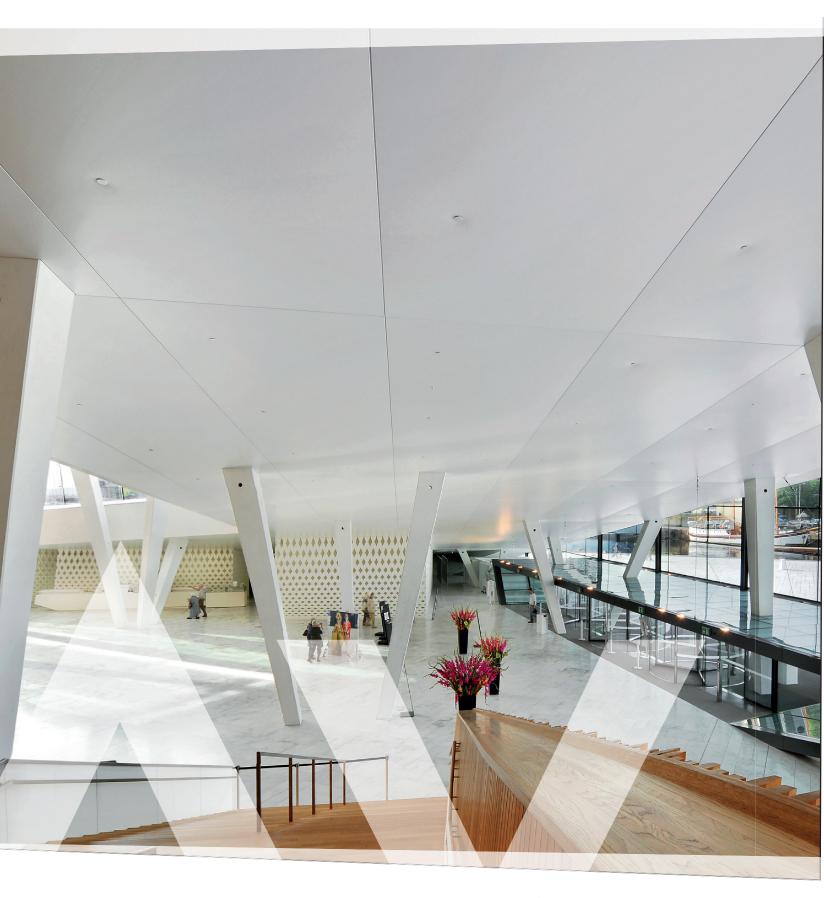

#### **Traditional Stretch Ceiling**

A Barrisol Stretch Ceiling is a suspended ceiling system consisting of two basic components - a perimeter track and lightweight fabric membrane which stretches and clips into the track.

The perimeter is secured to the wall and the room is heated to approx. 40 degrees. The membrane is carefully secured to the trim with a harpoon system that is pre-welded onto the membrane in the factory. As the temperature returns to normal, the material contracts which gives the ceiling a perfectly flat, smooth finish.

There are a large number of profiles and trims to suit every application together with a comprehensive range of accessories available where penetrations are required eg. for downlighters, air conditioning vents, smoke alarms, sprinkler heads etc.