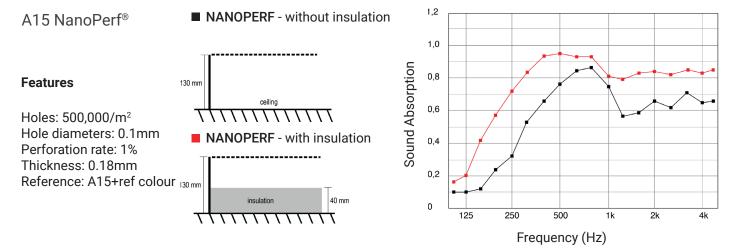

#### Acoustic Stretch Ceiling

Barrisol Acoustic stretch ceilings are available in four configurations and are highly effective in reducing reverberation and improving sound. They can be used with an air gap or in conjunction with an insulation material for further effectiveness.

The NanoPerf® option provides class leading acoustic performance combined with aesthetically minimal perforation.

A20 AcoPerf®

Waverley Contract and Supply Limited, Rowan House, Guildford Road Trading Estate, Farnham, GU9 9PZ Tel 01252 737973 | Email barrisol@waverley.co.uk | www.waverley.co.uk