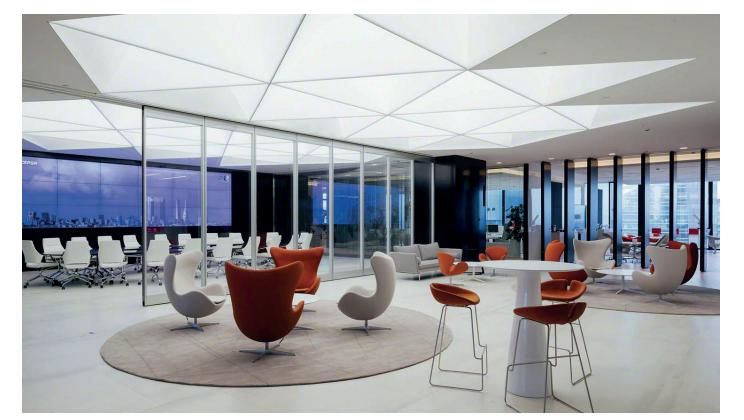

### Illuminated Stretch Ceiling

Combining lighting with a stretch ceiling produces stunning results. We work closely with lighting designers to create ambient, diffused light levels with maximum impact from the light source placed behind the membrane. Barrisol's illuminated ceilings utilise separate translucent and diffusing layers of membrane to create uniform and even light diffusion.

Illuminated ceilings can be fixed from wall-to-wall or recessed to produce a special feature in the ceiling or even as a wall panel.