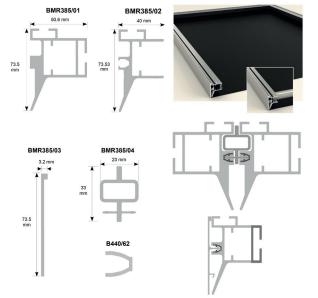

BRAD

**Common Profile Details** 

Ref: BS 350/11 Aluminium wall track

Weight: 0.241kg/ml

26 mm

8mm

Waverley Contract and Supply Limited, Rowan House, Guildford Road Trading Estate, Farnham, GU9 9PZ Tel 01252 737973 | Email barrisol@waverley.co.uk | www.waverley.co.uk