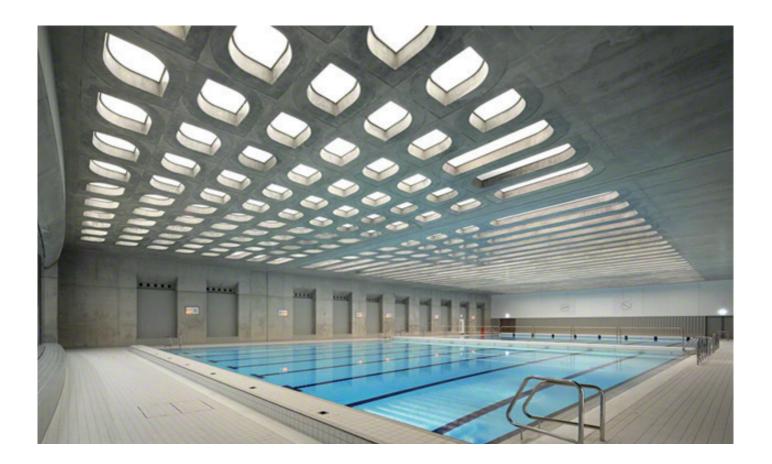

#### Why choose a Stretch Ceiling?

- Bring out your creativity and adapt to any form, situation or place
- Optimal acoustic performance up to aw 1.0
- Incorporate lighting to bring the ceiling to life and create stunning room sets
- Suitable for use in moist environments eg. over swimming pool areas
- A highly sustainable option compared to other ceiling types and can be 100% recycled at the end of its life
- Low maintenance and can be taken down and reinstalled with ease should access be required to any items above the ceiling
- With more than 20 unique system offerings and over 200 different finishes, including printing options, there truly is a Barrisol Stretch ceiling to suit every application

#### Acoustic Stretch Ceiling

Barrisol Acoustic stretch ceilings are available in four configurations and are highly effective in reducing reverberation and improving sound. They can be used with an air gap or in conjunction with an insulation material for further effectiveness.

The NanoPerf® option provides class leading acoustic performance combined with aesthetically minimal perforation.

A20 AcoPerf®

Waverley Contract and Supply Limited, Rowan House, Guildford Road Trading Estate, Farnham, GU9 9PZ Tel 01252 737973 | Email barrisol@waverley.co.uk | www.waverley.co.uk