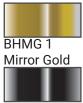

# **Mirror Stretch Ceiling**

Barrisol Mirror ceilings are specially designed to be mounted on free-standing frames of any shape.

Remarkably, Barrisol Mirror® combines the reflective power of a mirror and the technical characteristics of stretched Barrisol® membranes to create a perfect illusion and gives the impression of space in any interior.

Also available as printed, Barrisol Mirror® membrane can use an exclusive micro-perforation system to enhance the acoustic comfort in any space. It can also be combined with lighting using a macro perforated system.

Waverley Contract and Supply Limited, Rowan House, Guildford Road Trading Estate, Farnham, GU9 9PZ Tel 01252 737973 | Email barrisol@waverley.co.uk | www.waverley.co.uk

Finishes

Tin Moiré

BHMN 1 Mirror Black

BHMC 1 Copper Moiré

. . . . . . . . . . . . . . . . . . .

Waverley Contract and Supply Limited, Rowan House, Guildford Road Trading Estate, Farnham, GU9 9PZ Tel 01252 737973 | Email barrisol@waverley.co.uk | www.waverley.co.uk