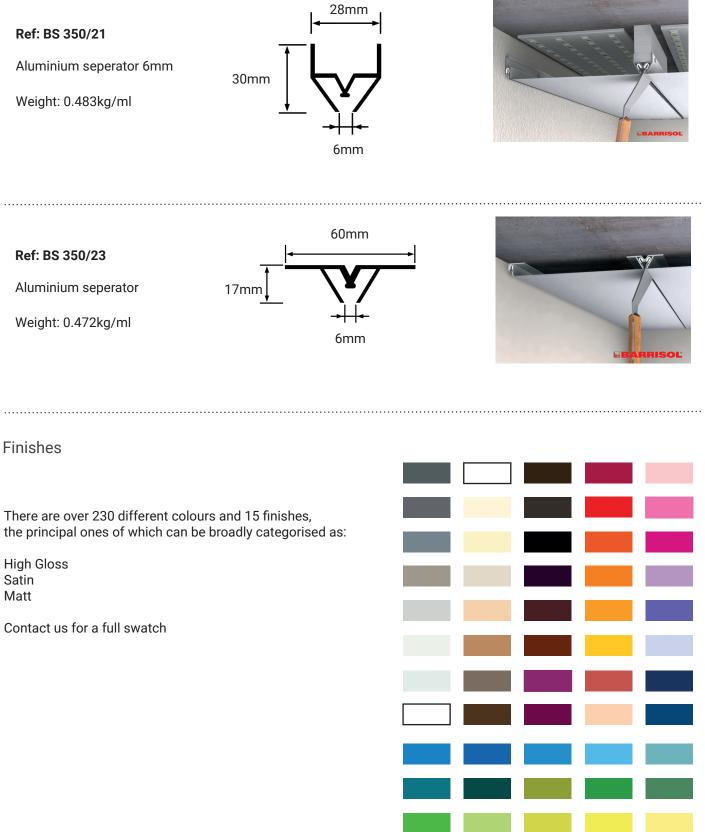

18 mm

WORLD LEADER OF STRETCHED CEILING

Stretch Ceiling Solutions

**Seperator Profiles** 

Finishes

the principal ones of which can be broadly categorised as:

**High Gloss** Satin Matt

Contact us for a full swatch