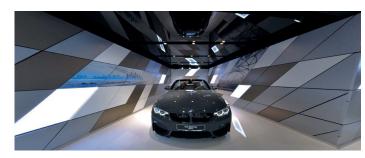

# **Mirror Stretch Ceiling**

Barrisol Mirror ceilings are specially designed to be mounted on free-standing frames of any shape.

Remarkably, Barrisol Mirror® combines the reflective power of a mirror and the technical characteristics of stretched Barrisol® membranes to create a perfect illusion and gives the impression of space in any interior.