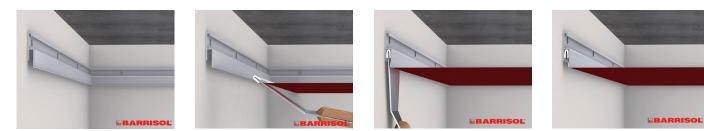

#### **Traditional Stretch Ceiling**

A Barrisol Stretch Ceiling is a suspended ceiling system consisting of two basic components - a perimeter track and lightweight fabric membrane which stretches and clips into the track.

The perimeter is secured to the wall and the room is heated to approx. 40 degrees. The membrane is carefully secured to the trim with a harpoon system that is pre-welded onto the membrane in the factory. As the temperature returns to normal, the material contracts which gives the ceiling a perfectly flat, smooth finish.

There are a large number of profiles and trims to suit every application together with a comprehensive range of accessories available where penetrations are required eg. for downlighters, air conditioning vents, smoke alarms, sprinkler heads etc.