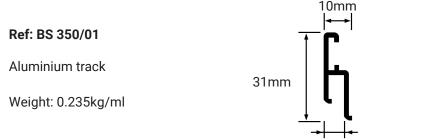

BRAD

**Common Profile Details** 

Ref: BS 350/11 Aluminium wall track

Weight: 0.241kg/ml

26 mm

8mm

Waverley Contract and Supply Limited, Rowan House, Guildford Road Trading Estate, Farnham, GU9 9PZ Tel 01252 737973 | Email barrisol@waverley.co.uk | www.waverley.co.uk