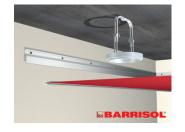

### Light Lines®

Barrisol Light Lines transform how spaces are illuminated. The creative and adaptable profiles along with the reduced power consumption help to achieve a clean, energy efficient lighting line. The concealed integration within the full range of Barrisol stretch products ensure sleek lighting systems are provided without the requirement for additional diffusers.

#### **Common Profiles**

| Ref: BS 350/24     |
|--------------------|
| Light seperator    |
| Weight: 1.871kg/ml |

#### Ref: BMS 365/50

LED wall and ceiling