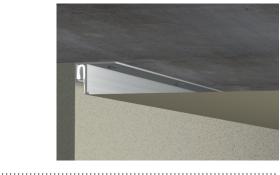

#### **Traditional Stretch Ceiling**

A Barrisol Stretch Ceiling is a suspended ceiling system consisting of two basic components - a perimeter track and lightweight fabric membrane which stretches and clips into the track.

The perimeter is secured to the wall and the room is heated to approx. 40 degrees. The membrane is carefully secured to the trim with a harpoon system that is pre-welded onto the membrane in the factory. As the temperature returns to normal, the material contracts which gives the ceiling a perfectly flat, smooth finish.

There are a large number of profiles and trims to suit every application together with a comprehensive range of accessories available where penetrations are required eg. for downlighters, air conditioning vents, smoke alarms, sprinkler heads etc.