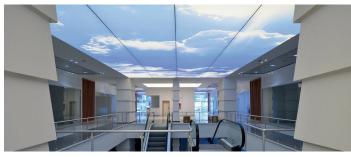

### Illuminated Stretch Ceiling

Combining lighting with a stretch ceiling produces stunning results. We work closely with lighting designers to create ambient, diffused light levels with maximum impact from the light source placed behind the membrane. Barrisol's illuminated ceilings utilise separate translucent and diffusing layers of membrane to create uniform and even light diffusion.

Illuminated ceilings can be fixed from wall-to-wall or recessed to produce a special feature in the ceiling or even as a wall panel.

### Light Lines®

Barrisol Light Lines transform how spaces are illuminated. The creative and adaptable profiles along with the reduced power consumption help to achieve a clean, energy efficient lighting line. The concealed integration within the full range of Barrisol stretch products ensure sleek lighting systems are provided without the requirement for additional diffusers.