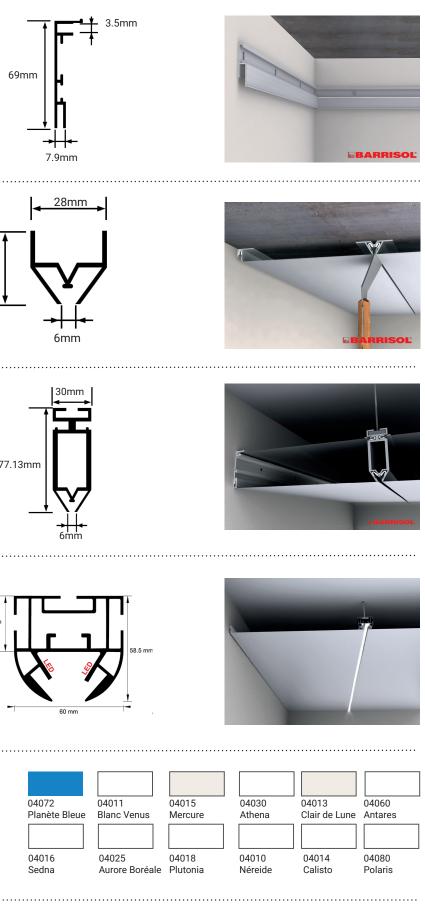

There are a large number of profiles and trims to suit every application together with a comprehensive range of accessories available where penetrations are required eg. for downlighters, air conditioning vents, smoke alarms, sprinkler heads etc.

BRAD

**Common Profile Details** 

Ref: BS 350/11 Aluminium wall track

Weight: 0.241kg/ml

26 mm

8mm

Waverley Contract and Supply Limited, Rowan House, Guildford Road Trading Estate, Farnham, GU9 9PZ Tel 01252 737973 | Email barrisol@waverley.co.uk | www.waverley.co.uk

18 mm

WORLD LEADER OF STRETCHED CEILING

Stretch Ceiling Solutions

**Seperator Profiles** 

Finishes

the principal ones of which can be broadly categorised as:

**High Gloss** Satin Matt

Contact us for a full swatch