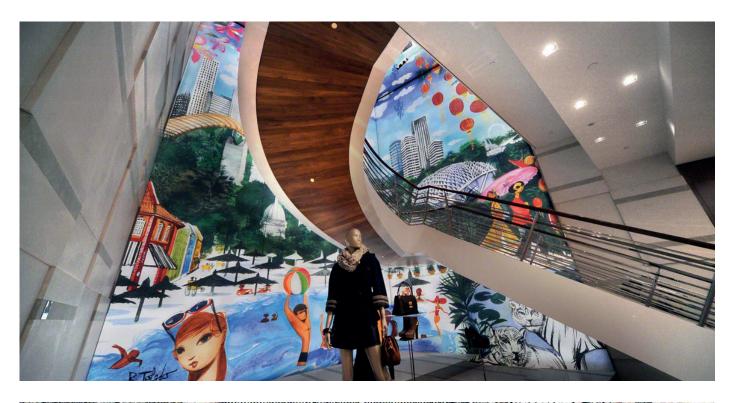

# Printed Stretch Ceiling and Walls

The only limit is your imagination! Barrisol will take care of the rest. Combine with lighting and acoustic performance to create amazing spaces. Quick and clean to install.

Images need to be 1/10 of the final ceiling size, supplied in a TIFF, JPEG or EPS format and must be a minimum of 300 dpi