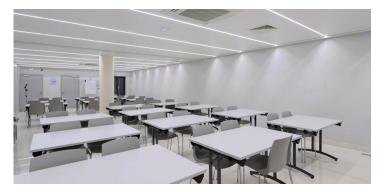

#### Acoustic Stretch Ceiling

Barrisol Acoustic stretch ceilings are available in four configurations and are highly effective in reducing reverberation and improving sound. They can be used with an air gap or in conjunction with an insulation material for further effectiveness.

The NanoPerf® option provides class leading acoustic performance combined with aesthetically minimal perforation.

A20 AcoPerf®

Waverley Contract and Supply Limited, Rowan House, Guildford Road Trading Estate, Farnham, GU9 9PZ Tel 01252 737973 | Email barrisol@waverley.co.uk | www.waverley.co.uk