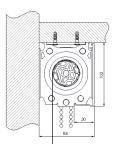

### Fixing Brackets - Small (max width 2450mm, max drop 3600mm\*)

\*Dependant on fabric type – check with Waverley Technical Dept – technical@waverley.co.uk

### Below Ceiling with Fascia