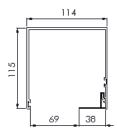

### Fixing Brackets - Small (max width 2450mm, max drop 3600mm\*)

\*Dependant on fabric type – check with Waverley Technical Dept – technical@waverley.co.uk

### Wall Fix with Fascia