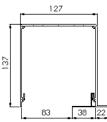

# Fixing Brackets - Large (max width 3650mm, max drop 3650mm\*)

\*Dependant on fabric type - check with Waverley Technical Dept - technical@waverley.co.uk

### Wall Fix with Fascia