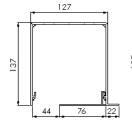

# Fixing Brackets - Large (max width 3650mm, max drop 3650mm\*)

\*Dependant on fabric type - check with Waverley Technical Dept - technical@waverley.co.uk

### Below Ceiling with Fascia