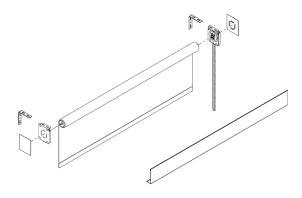

# DRAPER FLEXSHADE XD Manual Roller Blind System

#### Features and Benefits

- Steel mounting bracket with heavy duty integrated XD clutch, for exceptionally quiet and smooth operation
- Clutch available in white (standard) or black
- Stainless steel bead chain
- Low maintenance
- Optional spring Lift Assist is available for ease of operation
- Dual roller version available for blackout and sheer fabrics (see separate data sheet)
- Multiple hardware options including brackets (standard), fascia with end caps and headbox and closure.

### Fascia

- Extruded aluminium fascia available for Small and Large systems
- Snaps onto brackets without any exposed fasteners
- No notching of fascia required
- ► White powdercoat finsh as standard, other RAL colours on request