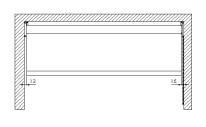

able for ease of operation
- Dual roller version available for blackout and sheer fabrics (see separate data sheet)
- Multiple hardware options including brackets (standard), fascia with end caps and headbox and closure.



### Fixing Brackets - Small (max width 2450mm, max drop 3600mm\*)

\*Dependant on fabric type – check with Waverley Technical Dept – technical@waverley.co.uk

### Below Ceiling with Fascia



### Above Ceiling in Pocket



### Wall Fix with Fascia



# Fixing Brackets - Large (max width 3650mm, max drop 3650mm\*)

\*Dependant on fabric type - check with Waverley Technical Dept - technical@waverley.co.uk

### Below Ceiling with Fascia



### Above Ceiling in Pocket



### Wall Fix with Fascia







# Size parameters - Small



# Size parameters - Large



# Light gaps



### Chain retainer



### Fascia



- Extruded aluminium fascia available for Small and Large systems
- Snaps onto brackets without any exposed fasteners
- No notching of fascia required
- ► White powdercoat finsh as standard, other RAL colours on request

# **Ceiling Pocket**









- Extruded aluminium ceiling pocket for perimeter installations, available for Small and Large systems
- ► Complete with tile support lip and closure plate
- White powdercoat finish as standard, other RAL colours on request

### **Guide wires**



# **Bottom Bar Options**









#### **Fabric Choice**

The entire ShadeTech® fabric range is suitable for use with Draper Flexshade XD roller blinds.

Alternatively, they can be manufactured using the fabric selected by the specifier or client.

#### Maintenan