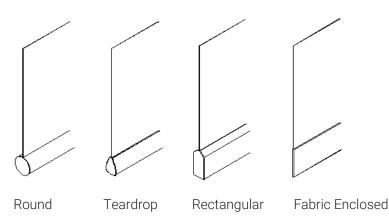

ype - check with Waverley Technical Dept - technical@waverley.co.uk

### Below Ceiling with Fascia



### Above Ceiling in Pocket



### Wall Fix with Fascia







# Size parameters - Small



# Size parameters - Large



# Light gaps



### Chain retainer



### Fascia



- Extruded aluminium fascia available for Small and Large systems
- Snaps onto brackets without any exposed fasteners
- No notching of fascia required
- ► White powdercoat finsh as standard, other RAL colours on request

# **Ceiling Pocket**









- Extruded aluminium ceiling pocket for perimeter installations, available for Small and Large systems
- ► Complete with tile support lip and closure plate
- White powdercoat finish as standard, other RAL colours on request

### **Guide wires**



# **Bottom Bar Options**









#### **Fabric Choice**

The entire ShadeTech® fabric range is suitable for use with Draper Flexshade XD roller blinds.

Alternatively, they can be manufactured using the fabric selected by the specifier or client.

#### Maintenance

Draper Flexshade XD roller blinds are made from high quality materials.

Cleaning regime depends upon fabric specified. Most can be wiped clean with a damp cloth.

### **Quality and Guarantee**

Draper warrants to the End User that its products are free from defects in material and workmanship for the period of **25 years** for the mounting hardware, clutch & fascia and 10 years for spring assist mechanism.

Contact us on sales@waverley.co.uk or 01252 737973 for assistance with your specification. Specification wording can be downloaded from our website