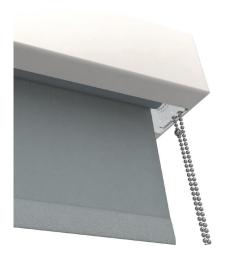

### Chain retainer

### Fascia

- Extruded aluminium fascia available for Small and Large systems
- Snaps onto brackets without any exposed fasteners
- No notching of fascia required
- ► White powdercoat finsh as standard, other RAL colours on request