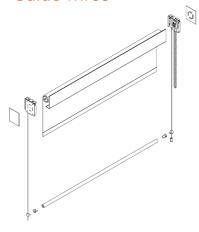

### Fixing Brackets - Small (max width 2450mm, max drop 3600mm\*)

\*Dependant on fabric type – check with Waverley Technical Dept – technical@waverley.co.uk

# Fixing Brackets - Large (max width 3650mm, max drop 3650mm\*)

\*Dependant on fabric type - check with Waverley Technical Dept - technical@waverley.co.uk