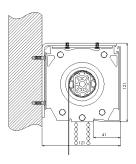

### Fixing Brackets - Small (max width 2450mm, max drop 3600mm\*)

\*Dependant on fabric type – check with Waverley Technical Dept – technical@waverley.co.uk

# Fixing Brackets - Large (max width 3650mm, max drop 3650mm\*)

\*Dependant on fabric type - check with Waverley Technical Dept - technical@waverley.co.uk