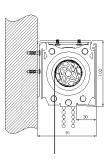

### Fixing Brackets - Small (max width 2450mm, max drop 3600mm\*)

\*Dependant on fabric type – check with Waverley Technical Dept – technical@waverley.co.uk

### Wall Fix with Fascia