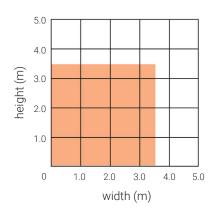

Assist is available for ease of operation
- Dual roller version available for blackout and sheer fabrics (see separate data sheet)
- Multiple hardware options including brackets (standard), fascia with end caps and headbox and closure.



### Fixing Brackets - Small (max width 2450mm, max drop 3600mm\*)

\*Dependant on fabric type – check with Waverley Technical Dept – technical@waverley.co.uk

### Below Ceiling with Fascia



### Above Ceiling in Pocket



### Wall Fix with Fascia



# Fixing Brackets - Large (max width 3650mm, max drop 3650mm\*)

\*Dependant on fabric type - check with Waverley Technical Dept - technical@waverley.co.uk

### Below Ceiling with Fascia



### Above Ceiling in Pocket



### Wall Fix with Fascia







# Size parameters - Small



# Size parameters - Large



# Light gaps



### Chain retainer



### Fascia



- Extruded aluminium fascia available for Small and Large systems
- Snaps onto brackets without any exposed fasteners
- No notching of fascia required
- ► White powdercoat finsh as standard, other RAL colours on request

# **Ceiling Pocket**









- Extruded aluminium ceiling pocket for perimeter installations, available for Small and Large systems
- ► Complete with tile support lip and closure plate
- White powdercoat finish as standard, other RAL colours on request

### **Guide wires**



# **Bottom Bar Options**









#### **Fabric Choice**

The entire ShadeTech® fabric range is suitable for use with Draper Flexshade XD roller blinds.

Alternatively, they can be manufactured using the fabric selected by the specifier or client.