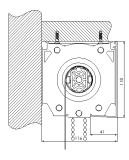

### Below Ceiling with Fascia

### Above Ceiling in Pocket

### Wall Fix with Fascia