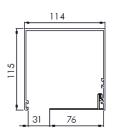

### Fixing Brackets - Small (max width 2450mm, max drop 3600mm\*)

\*Dependant on fabric type – check with Waverley Technical Dept – technical@waverley.co.uk

### Below Ceiling with Fascia