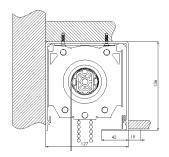

### Below Ceiling with Fascia

### Above Ceiling in Pocket

### Wall Fix with Fascia