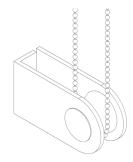

tion
- Dual roller version available for blackout and sheer fabrics (see separate data sheet)
- Multiple hardware options including brackets (standard), fascia with end caps and headbox and closure.



### Fixing Brackets - Small (max width 2450mm, max drop 3600mm\*)

\*Dependant on fabric type – check with Waverley Technical Dept – technical@waverley.co.uk

### Below Ceiling with Fascia



### Above Ceiling in Pocket



### Wall Fix with Fascia



# Fixing Brackets - Large (max width 3650mm, max drop 3650mm\*)

\*Dependant on fabric type - check with Waverley Technical Dept - technical@waverley.co.uk

### Below Ceiling with Fascia



### Above Ceiling in Pocket



### Wall Fix with Fascia







# Size parameters - Small



# Size parameters - Large



# Light gaps



### Chain retainer



### Fascia



- Extruded aluminium fascia available for Small and Large systems
- Snaps onto brackets without any exposed fasteners
- No notching of fascia required
- ► White powdercoat finsh as standard, other RAL colours on request

# **Ceiling Pocket**









- Extruded aluminium ceiling pocket for perimeter installations, available for Small and Large systems
- ► Complete with tile support lip and closure plate
- White powdercoat finish as standard, other RAL colours on request

### **Guide wires**



# **Bottom Bar Options**









#### **Fabric Choice**

The entire ShadeTech® fabric range is suitable for use with Draper Flexshade XD roller blinds.

Alternatively, they can be manufactured using the fabric selected by the specifier or client.

#### Maintenance

Draper Flexshade X