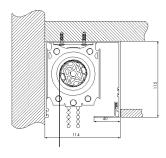

### Fixing Brackets - Small (max width 2450mm, max drop 3600mm\*)

\*Dependant on fabric type – check with Waverley Technical Dept – technical@waverley.co.uk

### Above Ceiling in Pocket