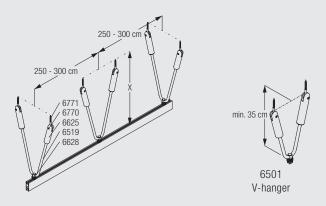

6501 V-hanger, anodised aluminium assembly drop .... m twice screwed through ceiling noggins (noggins by others)/plugged and screwed and secured to track.

#### Typical layout for hospital (with use of V-hangers)

A: hanger rod 6190 B: wall support 6609 D: V-hanger 6501

Lateral stability in any cubicle layout is essential to prevent weakening of the wall and ceiling fixtures by lateral movement. Where it is not practical to fit tie bars etc., stability may be obtained by the incorporation of V hangers to the ceiling as shown in the diagram above.

#### Ceiling fix with V-hanger 6501

Lateral stability in any cubicle layout is essential to prevent weakening of the wall and ceiling fixtures by lateral movement. V-hangers (25°-35°) provide alternative lateral stability when not practical to fit tie bars and to stabilise straight track over 3 metres.