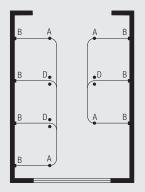

#### Typical layout for hospital (without V-hangers)

Tel 01252737973

A: hanger rod 6190 B: wall support 6609 C: bracket 6503

#### Typical layout for hospital (with use of V-hangers)

A: hanger rod 6190 B: wall support 6609 D: V-hanger 6501

Lateral stability in any cubicle layout is essential to prevent weakening of the wall and ceiling fixtures by lateral movement. Where it is not practical to fit tie bars etc., stability may be obtained by the incorporation of V hangers to the ceiling as shown in the diagram above.