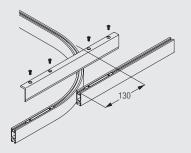

#### Profile, Bending and Specification Information

The standard radius is recommended for optimal operation. The minimum possible radius is 150mm.

6109 An alternative profile to be used for reversible shower rails or uplighter systems (available through distributors).