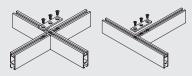

Wall fix at 90° to wall

Wall support

Profile Junctions (join lengths at 90°)

Profile Connecting bridge 6512 (bent applications)

6514 T-Junction

Cross connection