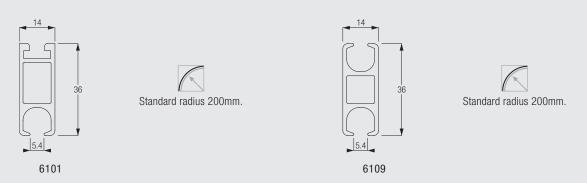

#### **Product Information**

- For over 40 years the most widely used hospital cubicle system in the world.
- Also used for many varied industrial and commercial applications.
- Attractive profile combines mechanical strength and flexibility with the smoothest performance.
- The design detail gives rigidity and strength with great flexibility in layout whilst achieving a clean unbroken line in hospital wards.
- The top channel maximises connection positions and suspension variations. The dust cover strip reduces the risk of cross infection.
- Quick release safety device is available through distributors for high risk areas, (see System 6650).
- Stand colour silver. Also available in white.
- Standard lengths 6101 in metres: 4.5m, 4.75m, 5.0m, 5.25m, 5.5m, 6.0m, 6.75m, 7.5m (silver only). Profile connector available.
- Standard lengths 6109 in metres: 4.75m, 5.25m, 6.0m, 7.5m(silver only). Profile connector available.
- For medium to heavy curtains.
- An exclusive network of skilled distributors measure, supply and fix all hospital contracts in the U.K. and Eire.
- Conforms to HTM66
- White profile incoroprates BioCote anti-microbial coating as standard.

#### Profile, Bending and Specification Information

The standard radius is recommended for optimal operation. The minimum possible radius is 150mm.

6109 An alternative profile to be used for reversible shower rails or uplighter systems (available through distributors).

#### **Dust Cover Strip**

Dust cover strip 6110 for profile 6101 (6108 for profile 6109), it reduces the risk of cross infection.