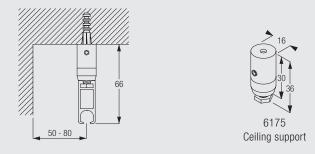

#### Ceiling fix with ceiling support 6175

Bracket positioning is recommended at maximum 300mm intervals.