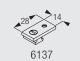

#### Specification Guide - download from Silent Gliss Extranet

Silent Gliss 6100 cubicle track system, anodised aluminium rail type 6101, secured to fittings detailed below by approved local distributor. Allow for noggins in suspended ceiling/hollow partitions elsewhere in B of Q. Pre-forming bend in running length 90/135 degrees. Dust cover 6110 fitted to track. Nylon glider/hook 6147 fitted to track at 10/metre. Delrin wall support 6609 twice screwed/plugged to wall and fitted to track. Wall bracket 6503/anodised aluminium 50mm wide (two per set), each bracket screwed/plugged to wall and fitted to track. Delrin end cover 6611 secured to track. End stop 6007 secured to track. Connecting bridge 6512, anodised aluminium secured to track. T-junction 6514, anodised aluminium secured to track. Double T-junction 6525, anodised aluminium secured to track. Internal connecting bridge secured to track. Ceiling fixing plate 6137, anodised aluminium (single), once screwed through ceiling to noggin above (noggin by others)/plugged and screwed and secured to track. Double ceiling fixing plate 6138, anodised aluminium twice screwed through ceiling to noggin above (noggin by others)/plugged and screwed and secured to track. 6190 Hanger, anodised aluminium assembly drop .... m once screwed through ceiling to noggin above (noggin by others)/plugged and screwed and secured to track.

#### Ceiling fix with fixing plates

6137 Ceiling fix bracket

Ceiling fix bracket double (42mm)

Fixing plate positioning is recommended at maximum 300mm intervals.