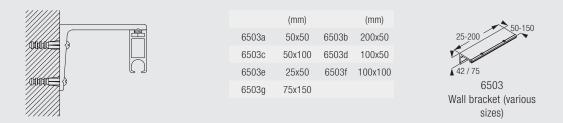

#### Wall fix with bracket 6503(a-g)

#### Specification Guide - download from Silent Gliss Extranet

Silent Gliss 6100 cubicle track system, anodised aluminium rail type 6101, secured to fittings detailed below by approved local distributor. Allow for noggins in suspended ceiling/hollow partitions elsewhere in B of Q. Pre-forming bend in running length 90/135 degrees. Dust cover 6110 fitted to track. Nylon glider/hook 6147 fitted to track at 10/metre. Delrin wall support 6609 twice screwed/plugged to wall and fitted to track. Wall bracket 6503/anodised aluminium 50mm wide (two per set), each bracket screwed/plugged to wall and fitted to track. Delrin end cover 6611 secured to track. End stop 6007 secured to track. Connecting bridge 6512, anodised aluminium secured to track. T-junction 6514, anodised aluminium secured to track. Double T-junction 6525, anodised aluminium secured to track. Internal connecting bridge secured to track. Ceiling fixing plate 6137, anodised aluminium (single), once screwed through ceiling to noggin above (noggin by others)/plugged and screwed and secured to track. Double ceiling fixing plate 6138, anodised aluminium twice screwed through ceiling to noggin above (noggin by others)/plugged and screwed and secured to track. 6190 Hanger, anodised aluminium assembly drop .... m once screwed through ceiling to noggin above (noggin by others)/plugged and screwed and secured to track.