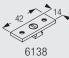

#### Ceiling fix with fixing plates

6137 Ceiling fix bracket

Ceiling fix bracket double (42mm)

Fixing plate positioning is recommended at maximum 300mm intervals.