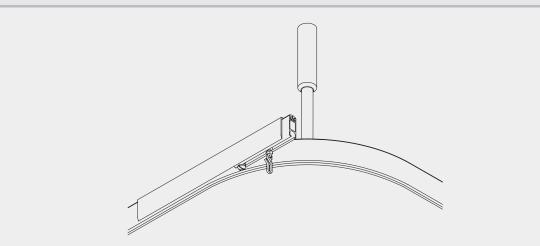

#### **Fitting Information**

The System 6100 is normally ceiling and wall fixed on suspended hangers and special wall brackets.

#### Site preparation for suspended ceiling applications

Fixings should support the ends of the profile and any changes in direction. Maximum span between fixings is 300mm. When fitting to suspended ceilings site preparation is critical. At each hanger position a noggin in approved material is required above the suspended ceiling; underside to rest on top of ceiling (but independently supported) with a minimum length of 300mm at right angles to the track in which the hanger occurs to give fixing tolerance. Ideally the hangers should be provided. A detailed information sheet is available on request.

Diagonal fixing supports can be used to return the hanger to the bedhead wall, but only for use when it is impossible to ceiling fix.