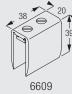

# **Standard Accessories**

|      | 6007 | Endstop                                  |    | 6065 | Twist eye endstop                 |                                       |
|------|------|------------------------------------------|----|------|-----------------------------------|---------------------------------------|
| 6100 | 6083 | Glider                                   |    | 6086 | Spring stop                       |                                       |
|      | 6094 | Roller glider with hook                  | P  | 6096 | Glider 6083 in strip form         |                                       |
|      | 6098 | Roller glider with eye                   | ġ  | 6101 | Profile                           | Ĭ                                     |
|      | 6110 | Dust cover                               | N  | 6124 | Twist fixing plate                |                                       |
|      | 6137 | Ceiling fix bracket                      |    | 6138 | Ceiling fix bracket double (42mm) | • • • • • • • • • • • • • • • • • • • |
|      | 6143 | Glider 6144 in strip form                |    | 6146 | Hook                              | F                                     |
|      | 6147 | Glider 6144 with hook 6146 in strip form |    | 6175 | Ceiling support                   | •                                     |
|      | 6187 | Dummy ceiling support sleeve             | P  | 6199 | Internal connecting bridge        |                                       |
|      | 6503 | Wall bracket (various sizes)             |    | 6512 | Connecting bridge                 | Sandar Mark                           |
|      | 6514 | T-Junction                               | 00 | 6525 | Cross connection                  | OF THE                                |
|      | 6609 | Wall support                             |    | 6611 | Endcover                          |                                       |
|      | 6628 | V-hanger track insert                    |    |      |                                   |                                       |
|      | Sets |                                          |    |      |                                   |                                       |
|      | 6190 | Hanger rod assembly                      |    | 6193 | Ceiling stud 1                    | 9                                     |