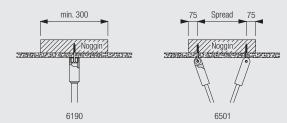

#### Specification Guide - download from Silent Gliss Extranet

Silent Gliss 6100 cubicle track system, anodised aluminium rail type 6101, secured to fittings detailed below by approved local distributor. Allow for noggins in suspended ceiling/hollow partitions elsewhere in B of Q. Pre-forming bend in running length 90/135 degrees. Dust cover 6110 fitted to track. Nylon glider/hook 6147 fitted to track at 10/metre. Delrin wall support 6609 twice screwed/plugged to wall and fitted to track. Wall bracket 6503/anodised aluminium 50mm wide (two per set), each bracket screwed/plugged to wall and fitted to track. Delrin end cover 6611 secured to track. End stop 6007 secured to track. Connecting bridge 6512, anodised aluminium secured to track. T-junction 6514, anodised aluminium secured to track. Double T-junction 6525, anodised aluminium secured to track. Internal connecting bridge secured to track. Ceiling fixing plate 6137, anodised aluminium (single), once screwed through ceiling to noggin above (noggin by others)/plugged and screwed and secured to track. Double ceiling fixing plate 6138, anodised aluminium twice screwed through ceiling to noggin above (noggin by others)/plugged and screwed and secured to track. 6190 Hanger, anodised aluminium assembly drop .... m once screwed through ceiling to noggin above (noggin by others)/plugged and screwed and secured to track.

#### Site preparation for suspended ceiling applications

Fixings should support the ends of the profile and any changes in direction. Maximum span between fixings is 300mm. When fitting to suspended ceilings site preparation is critical. At each hanger position a noggin in approved material is required above the suspended ceiling; underside to rest on top of ceiling (but independently supported) with a minimum length of 300mm at right angles to the track in which the hanger occurs to give fixing tolerance. Ideally the hangers should be provided. A detailed information sheet is available on request.

#### Ceiling fix with fixing plates

6137 Ceiling fix bracket

Ceiling fix bracket double (42mm)

Fixing plate positioning is recommended at maximum 300mm intervals.