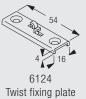

# **Standard Accessories**

|      | 6007 | Endstop                                  |    | 6065 | Twist eye endstop                 |                                       |
|------|------|------------------------------------------|----|------|-----------------------------------|---------------------------------------|
| 6100 | 6083 | Glider                                   |    | 6086 | Spring stop                       |                                       |
|      | 6094 | Roller glider with hook                  | P  | 6096 | Glider 6083 in strip form         |                                       |
|      | 6098 | Roller glider with eye                   | ġ  | 6101 | Profile                           | Ĭ                                     |
|      | 6110 | Dust cover                               | N  | 6124 | Twist fixing plate                |                                       |
|      | 6137 | Ceiling fix bracket                      |    | 6138 | Ceiling fix bracket double (42mm) | • • • • • • • • • • • • • • • • • • • |
|      | 6143 | Glider 6144 in strip form                |    | 6146 | Hook                              | F                                     |
|      | 6147 | Glider 6144 with hook 6146 in strip form |    | 6175 | Ceiling support                   | •                                     |
|      | 6187 | Dummy ceiling support sleeve             | P  | 6199 | Internal connecting bridge        |                                       |
|      | 6503 | Wall bracket (various sizes)             |    | 6512 | Connecting bridge                 | Sandar Mark                           |
|      | 6514 | T-Junction                               | 00 | 6525 | Cross connection                  | OF THE                                |
|      | 6609 | Wall support                             |    | 6611 | Endcover                          |                                       |
|      | 6628 | V-hanger track insert                    |    |      |                                   |                                       |
|      | Sets |                                          |    |      |                                   |                                       |
|      | 6190 | Hanger rod assembly                      |    | 6193 | Ceiling stud 1                    | 9                                     |