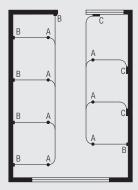

#### Typical layout for hospital (without V-hangers)

Tel 01252737973

A: hanger rod 6190 B: wall support 6609 C: bracket 6503

#### Typical layout for hospital (with use of V-hangers)

A: hanger rod 6190 B: wall support 6609 D: V-hanger 6501

Lateral stability in any cubicle layout is essential to prevent weakening of the wall and ceiling fixtures by lateral movement. Where it is not practical to fit tie bars etc., stability may be obtained by the incorporation of V hangers to the ceiling as shown in the diagram above.