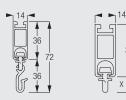

## **Useful Information**

The left hand diagram illustrates the standard measurements for 6100 cubicle/shower system with combined 6147 glider/hook. For non medical application refer to the right hand illustration and the figures below for the roller/glider dimensions.

6083 = 7mm

- 6094 = 31 mm
- 6098 = 26mm 6283 = 7mm
- 6144 = 9mm