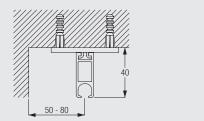

#### **Fitting Information**

The System 6100 is normally ceiling and wall fixed on suspended hangers and special wall brackets.

#### Site preparation for suspended ceiling applications

Fixings should support the ends of the profile and any changes in direction. Maximum span between fixings is 300mm. When fitting to suspended ceilings site preparation is critical. At each hanger position a noggin in approved material is required above the suspended ceiling; underside to rest on top of ceiling (but independently supported) with a minimum length of 300mm at right angles to the track in which the hanger occurs to give fixing tolerance. Ideally the hangers should be provided. A detailed information sheet is available on request.

## **Useful Information**

The left hand diagram illustrates the standard measurements for 6100 cubicle/shower system with combined 6147 glider/hook. For non medical application refer to the right hand illustration and the figures below for the roller/glider dimensions.