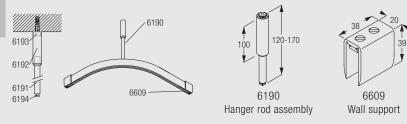

### Ceiling fix with hanger rod 6190

Can also be fixed through suspended ceilings by using special sleeves 6197, 6187, 6188

Wall fix at 90° to wall

Wall support

Profile Junctions (join lengths at 90°)

Profile Connecting bridge 6512 (bent applications)

6514 T-Junction

Cross connection