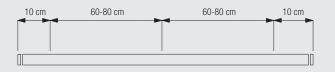

#### Bracket positioning and fixing with universal brackets 3603, 3630, 3655, 3660

Installation: Roll track onto bracket in direction indicated

The fixing distances are meant as a guide only: they may vary in practice

#### Ceiling fix with bracket 3603

The final distances may be outside of the recommendations above depending on curtain heading, make-up and any obstructions.