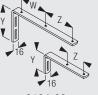

#### Wall fix with brackets 3134-39 and bracket 3603

|      | X (mm) | W (mm) | Y (mm) | Z (mm) |
|------|--------|--------|--------|--------|
| 3134 | 84     | -      | 50     | -      |
| 3135 | 104    | -      | 50     | 50     |
| 3136 | 124    | -      | 50     | 50     |
| 3137 | 144    | -      | 80     | 50     |
| 3138 | 174    | 60     | 80     | 60     |
| 3139 | 224    | 85     | 80     | 85     |
|      |        |        |        |        |