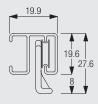

## Useful Information and Sewing Accessories

1280

Diagram uses standard 3922 glider and is measured to the inside of the glider eye. For optional gliders substitute dimensions below: 3945/3946 = 8mm3933 = 8mm