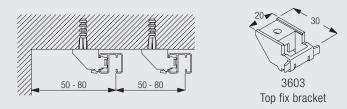

#### Ceiling fix with bracket 3603

The final distances may be outside of the recommendations above depending on curtain heading, make-up and any obstructions.

3134-39 Extension brackets (60-200mm)

Top fix bracket

1280

Brackets are threaded for screw 6748 (M4 x 8).