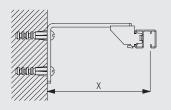

#### Wall fix with universal brackets 3630/3655/3660

|      | X (mm) |
|------|--------|
| 3630 | 42     |
| 3655 | 57     |
| 3660 | 72     |
|      |        |

Long universal

bracket

3660 Extra long universal bracket