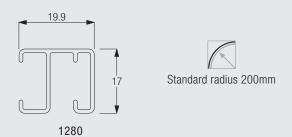

#### Profile, Bending and Specification Information

The standard radius is recommended for optimal operation. The minimum possible radius is 150mm.

#### Specification Guide- download from www.silentgliss.co.uk (password required).

Silent Gliss 1280 hand drawn curtain track in white powder-coated aluminium. Fix to wall with brackets 3630/3660, ceiling with brackets 3603 every 300mm. Fit endcovers 3985.