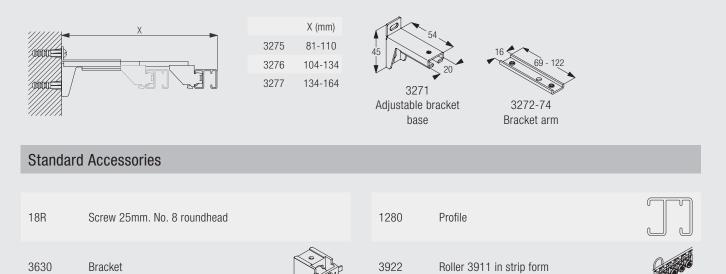

|      | X (mm) |
|------|--------|
| 3630 | 42     |
| 3655 | 57     |
| 3660 | 72     |
|      |        |





Long universal

bracket



3660 Extra long universal bracket

#### Wall fix with brackets 3134-39 and bracket 3603



|      | X (mm) | W (mm) | Y (mm) | Z (mm) |
|------|--------|--------|--------|--------|
| 3134 | 84     | -      | 50     | -      |
| 3135 | 104    | -      | 50     | 50     |
| 3136 | 124    | -      | 50     | 50     |
| 3137 | 144    | -      | 80     | 50     |
| 3138 | 174    | 60     | 80     | 60     |
| 3139 | 224    | 85     | 80     | 85     |
|      |        |        |        |        |



3134-39 Extension brackets (60-200mm)



Top fix bracket

1280

Brackets are threaded for screw 6748 (M4 x 8).

#### Wall fix with extension brackets 3275-77









# **Optional Accessories**

| ~1 | 3133  | Bracket cover (60mm)                       | ľ                                        | 3134  | Extension bracket (60mm)                   |           |
|----|-------|--------------------------------------------|------------------------------------------|-------|--------------------------------------------|-----------|
|    | 3135  | Extension bracket (80mm)                   |                                          | 3136  | Extension bracket (100mm)                  |           |
|    | 3137  | Extension bracket (120mm)                  |                                          | 3138  | Extension bracket (150mm)                  |           |
|    | 3139  | Extension bracket (200mm)                  |