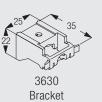

#### Wall fix with universal brackets 3630/3655/3660

|      | X (mm) |
|------|--------|
| 3630 | 42     |
| 3655 | 57     |
| 3660 | 72     |
|      |        |

Long universal

bracket

3660 Extra long universal bracket