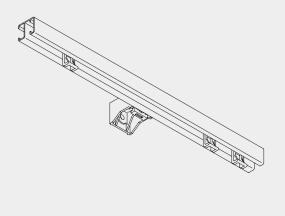

#### **Product Information**

- Versatile hand operated curtain track system for contract and domestic applications.
- For medium to heavy weight curtains.
- Patented roller gliders glide on rim of front channel with very little friction for smooth and easy operation.
- Standard profile colour: white.
- Easy wall or ceiling fixing.
- Available in 4m, 5m and 6m lengths.
- Can be bent.

#### Specification Guide- download from www.silentgliss.co.uk (password required).

Silent Gliss 1280 hand drawn curtain track in white powder-coated aluminium. Fix to wall with brackets 3630/3660, ceiling with brackets 3603 every 300mm. Fit endcovers 3985.