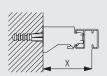

#### Wall fix with universal brackets 3630/3655/3660

|      | X (mm) |
|------|--------|
| 3630 | 42     |
| 3655 | 57     |
| 3660 | 72     |
|      |        |

Long universal

bracket

3660 Extra long universal bracket